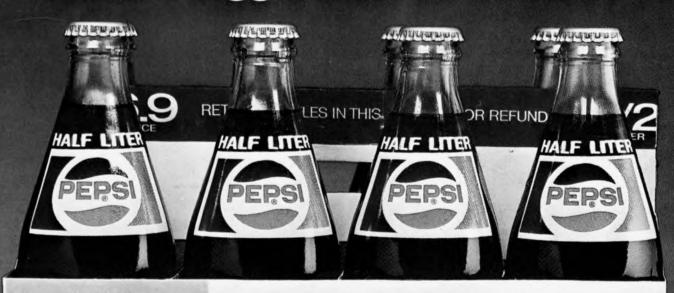

### What's bigger than 16 ounces?

NEW! MONEY-BACK HALF LITER BOTTLES

> BIGGER THAN 16 OZ.

**EASY-TO-STORE** 

Pepsi-Cola's new money-back half-liter bottles

OFFICERS – 1978

RAY SHOULDERS, President
Shoulders' Markets